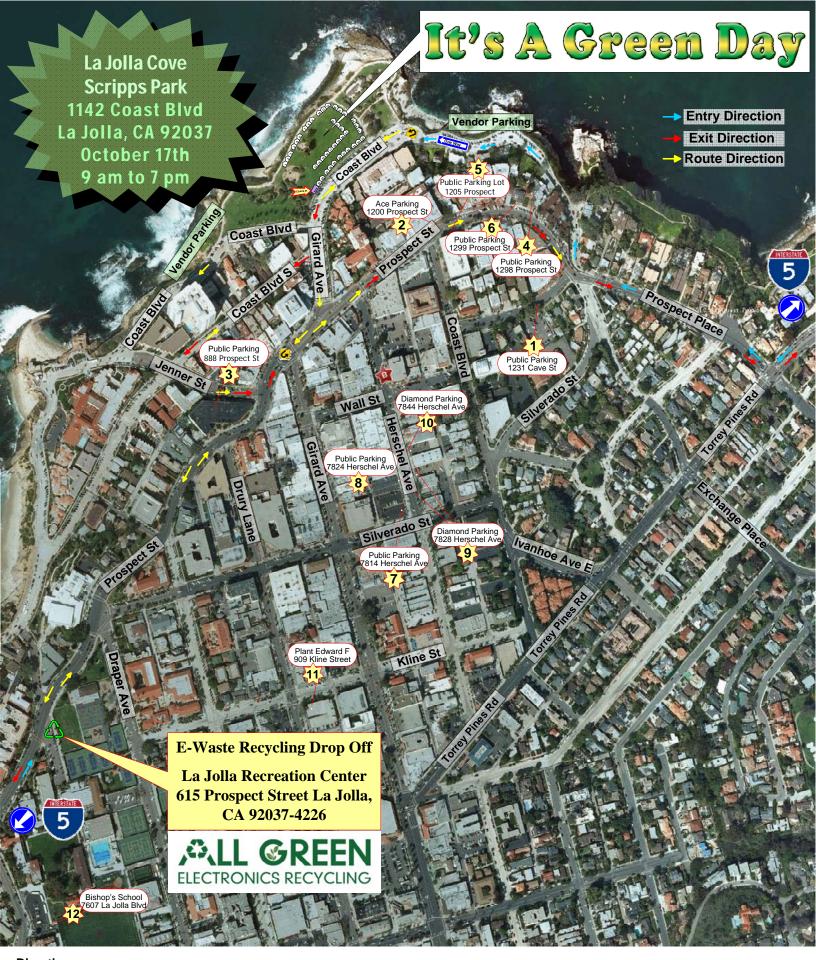

## Directions:

From the North, take Interstate 5 to La Jolla Village Drive, Westbound. Turn left on Torrey Pines Road at the signalized intersection. Follow Torrey Pines Road to the signalized intersection at Prospect Street and turn right. Watch for the signs and bear right on Coast Boulevard.

From the South, take Interstate 5 North to exit 23a toward Grand Ave. Merge onto Mission Bay Drive. Turn left toward Grand Ave. Turn right at Grand Ave. Turn right at Mission Blvd. Turn left at Loring Street. Loring Street turns slightly right and becomes La Jolla Blvd. Stay on La Jolla Blvd. Turn right at Prospect Street. Turn left at Coast Blvd.